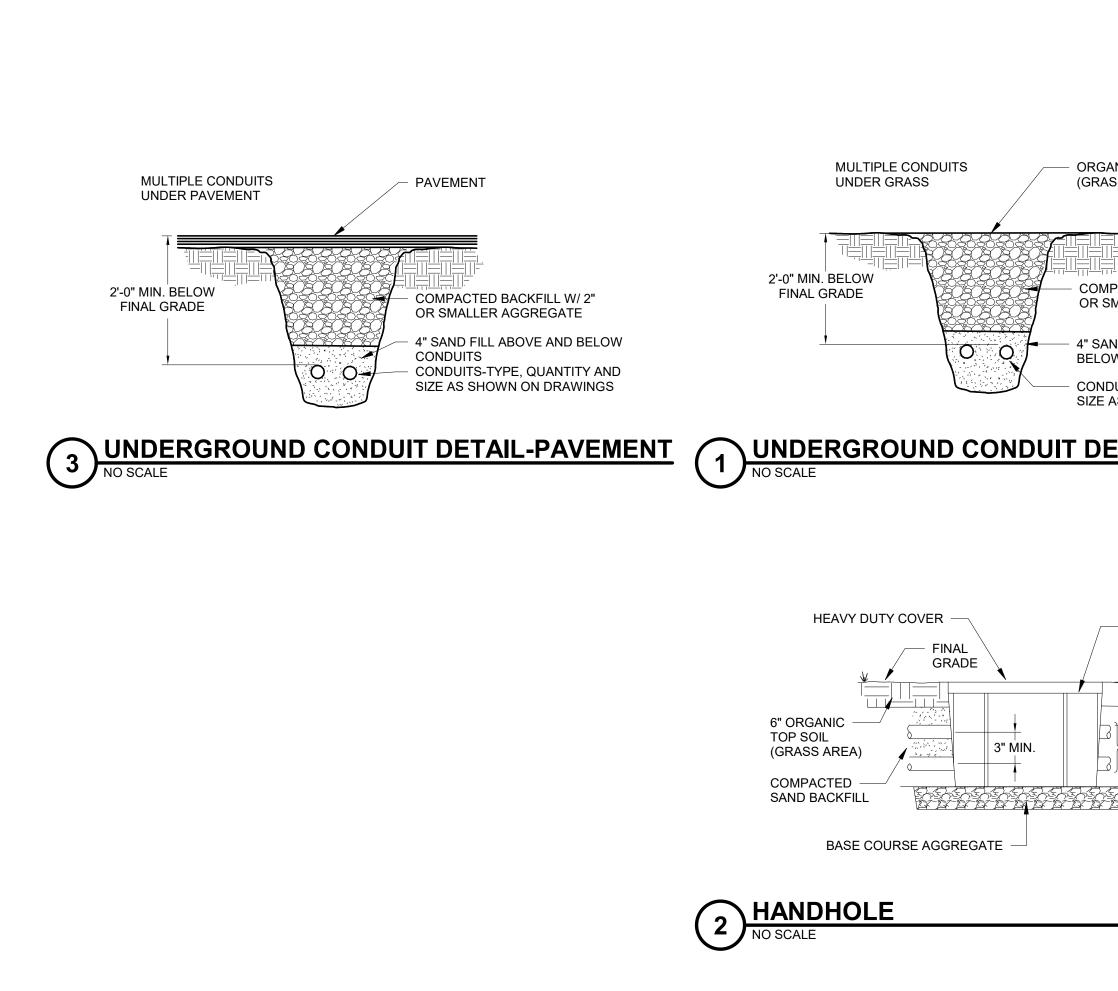

|
|        |                                                                                                    |      |
| NO.    | REVISION                                                                                           | DATE |
| CLIENT |                                                                                                    |      |

### **CITY OF MADISON PARKS** DIVISION

330 E. LAKESIDE STREET MADISON, WI 53715

PROJECT

### MADISON SENIOR CENTER COURTYARD

330 WEST MIFFLIN STREET MADISON, WI 53703

DRAWING

### ELECTRICAL SITE PLAN

CHECKED

MM

| SCALE |       |
|-------|-------|
| 1" =  | 20'-0 |

| DRAWN BY |
|----------|
| KMR      |

02/09/2023

DATE

REVIEWED KMR

APPROVED

SEAL

DEPT. APPROVAL

DRAWING NO

BPW CONTRACT

9313 CONSULTANT'S PROJEC

2022-001



|                                                          |                     | Mead & H<br>2440 Der<br>Middleton,<br>phone: 608 | Hunt, Inc.<br>ning Way<br>WI 53562<br>3-273-6380<br>unt.com |        |
|----------------------------------------------------------|---------------------|--------------------------------------------------|-------------------------------------------------------------|--------|
|                                                          |                     |                                                  |                                                             |        |
|                                                          |                     |                                                  |