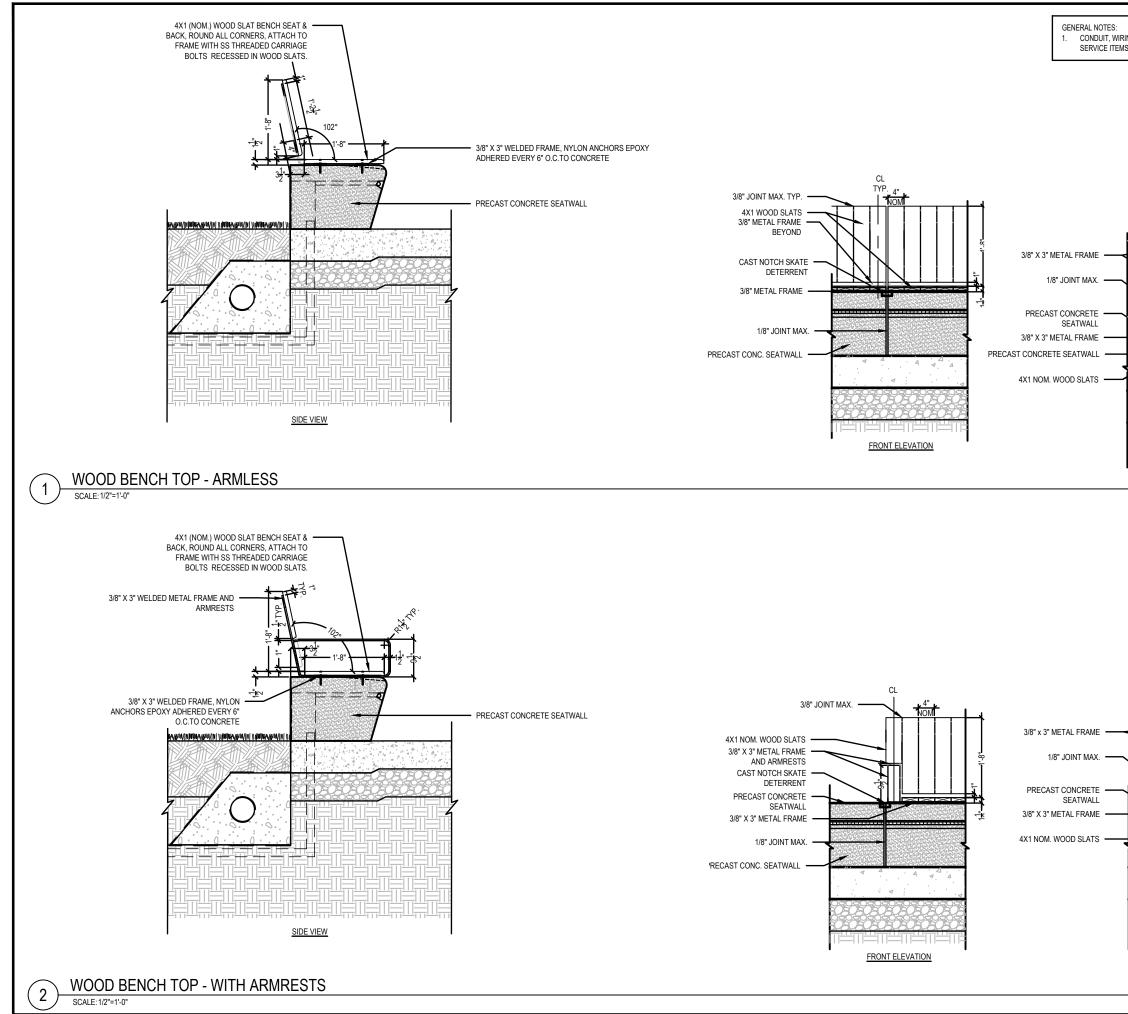

#### GRADING PLAN NOTES:

1. ALL GRADES ARE FINISH ELEVATION UNLESS NOTED OTHERWISE.

2. THE LONGITUDINAL SLOPE OF THE NEW CONCRETE SIDEWALK BELOW THE NEW PRECAST SEATWALLS SHALL BE CONSISTENT FOR THE ENTIRE LENGTH OF EACH NEW PRECAST SEATWALL. LONGITUDINAL SLOPES ARE SHOWN ON THE GRADING PLAN.