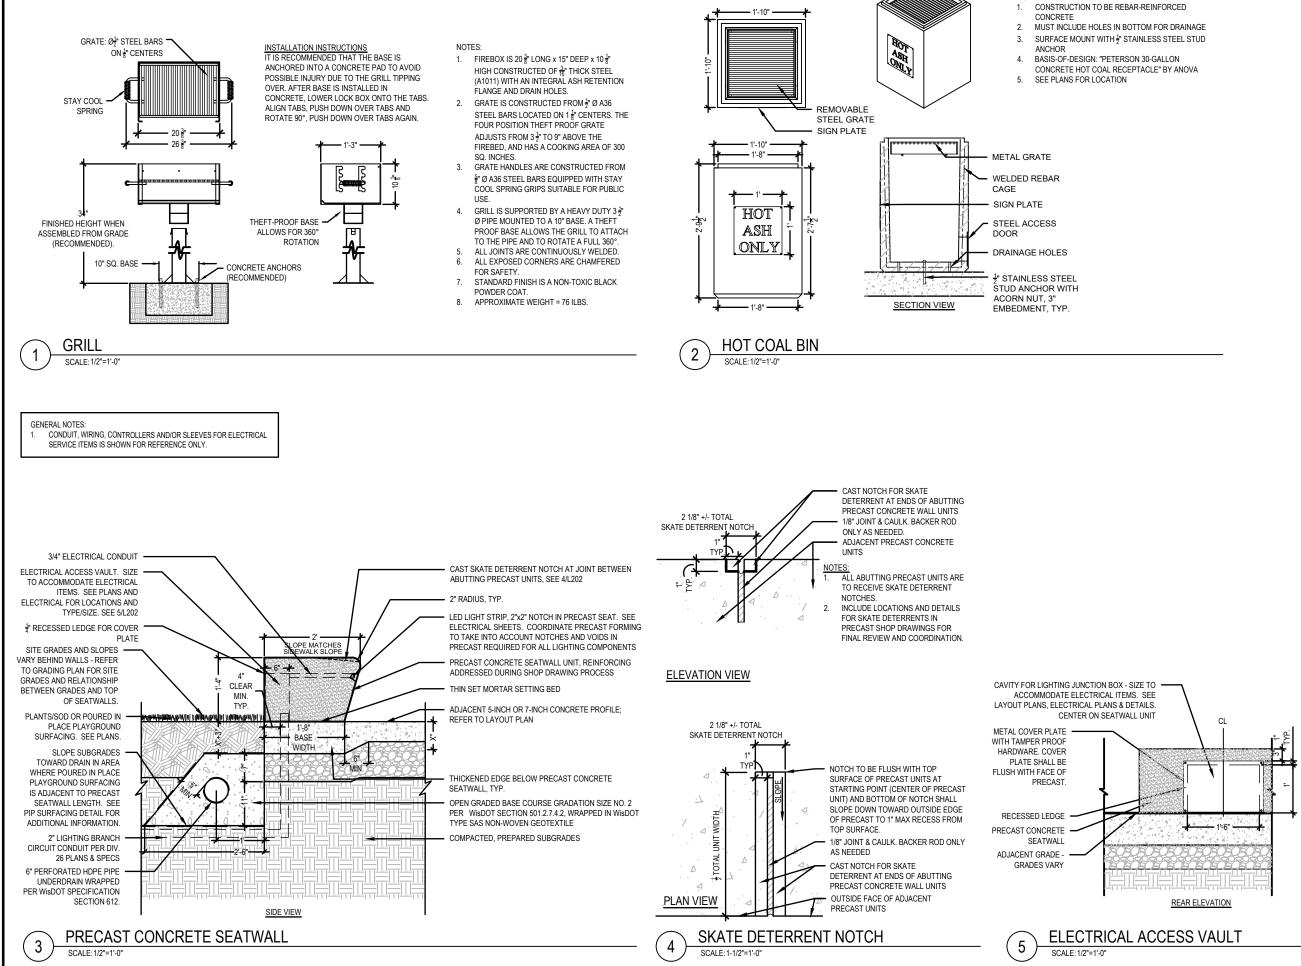

|                                |                                            | DRAWING   | NO.      |
| FOR THE LOG TO<br>EPLACED IN THE<br>ED.                                                                                                                                                                                    | BPW CONTR<br>9313<br>CONSULTAT | RACT NO.                                   |           | 201      |
|                                                                                                                                                                                                                            | NO. 2022-0                     |                                            |           |          |



NOTES

|                                                                                                                                               | Sc           | Aik          |         |  |
|-----------------------------------------------------------------------------------------------------------------------------------------------|--------------|--------------|---------|--|
|                                                                                                                                               |              |              |         |  |
| NO.                                                                                                                                           | REVISION     |              | DATE    |  |
| CITY (<br>DIVISI<br>330 E. LA