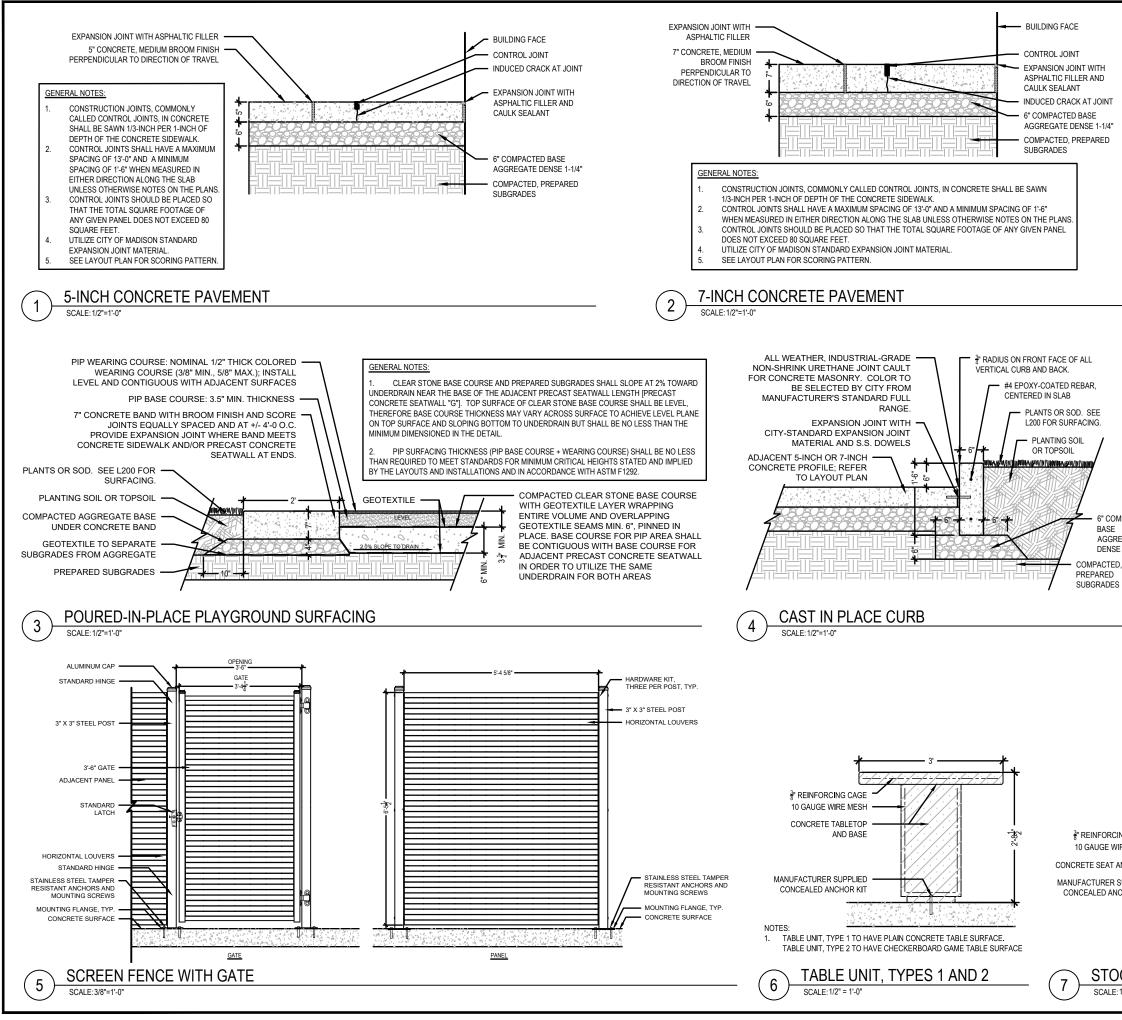

#### GRADING PLAN NOTES:

1. ALL GRADES ARE FINISH ELEVATION UNLESS NOTED OTHERWISE.

2. THE LONGITUDINAL SLOPE OF THE NEW CONCRETE SIDEWALK BELOW THE NEW PRECAST SEATWALLS SHALL BE CONSISTENT FOR THE ENTIRE LENGTH OF EACH NEW PRECAST SEATWALL. LONGITUDINAL SLOPES ARE SHOWN ON THE GRADING PLAN.