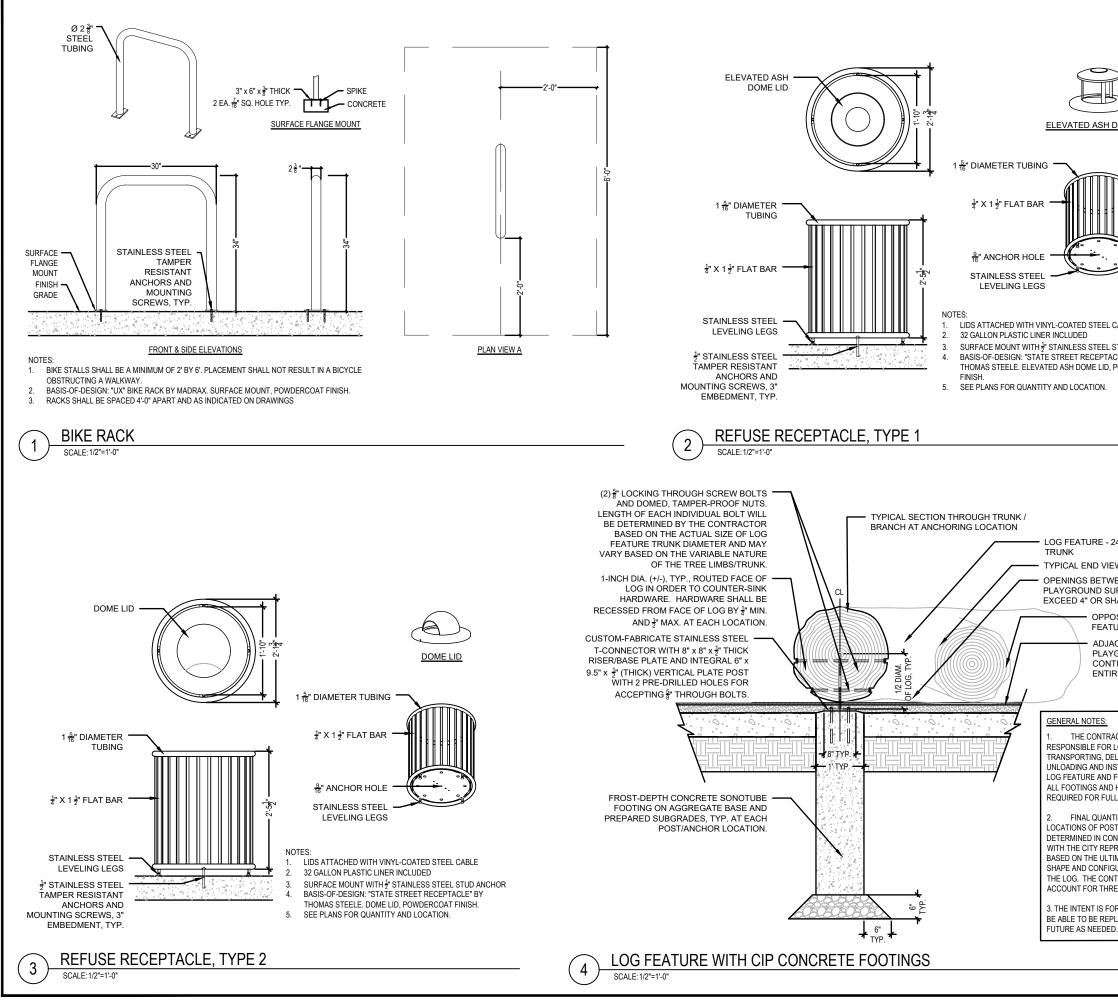

|
|                                                                                                                       |               |                           |             |                 |
| E WIRE MESH                                                                                                           |               |                           | DRAWING N   | 0.              |
|                                                                                                                       | BPW CONTE     |                           | L2          | 00              |
| OOL UNIT                                                                                                              | CONSULTANNO.  | NT'S PROJECT              |             |                 |



|                                                                                                                                                                                                                            |                                | Sc                                         |           | -        |
|----------------------------------------------------------------------------------------------------------------------------------------------------------------------------------------------------------------------------|--------------------------------|--------------------------------------------|-----------|----------|
| <u>H DOME LID</u>