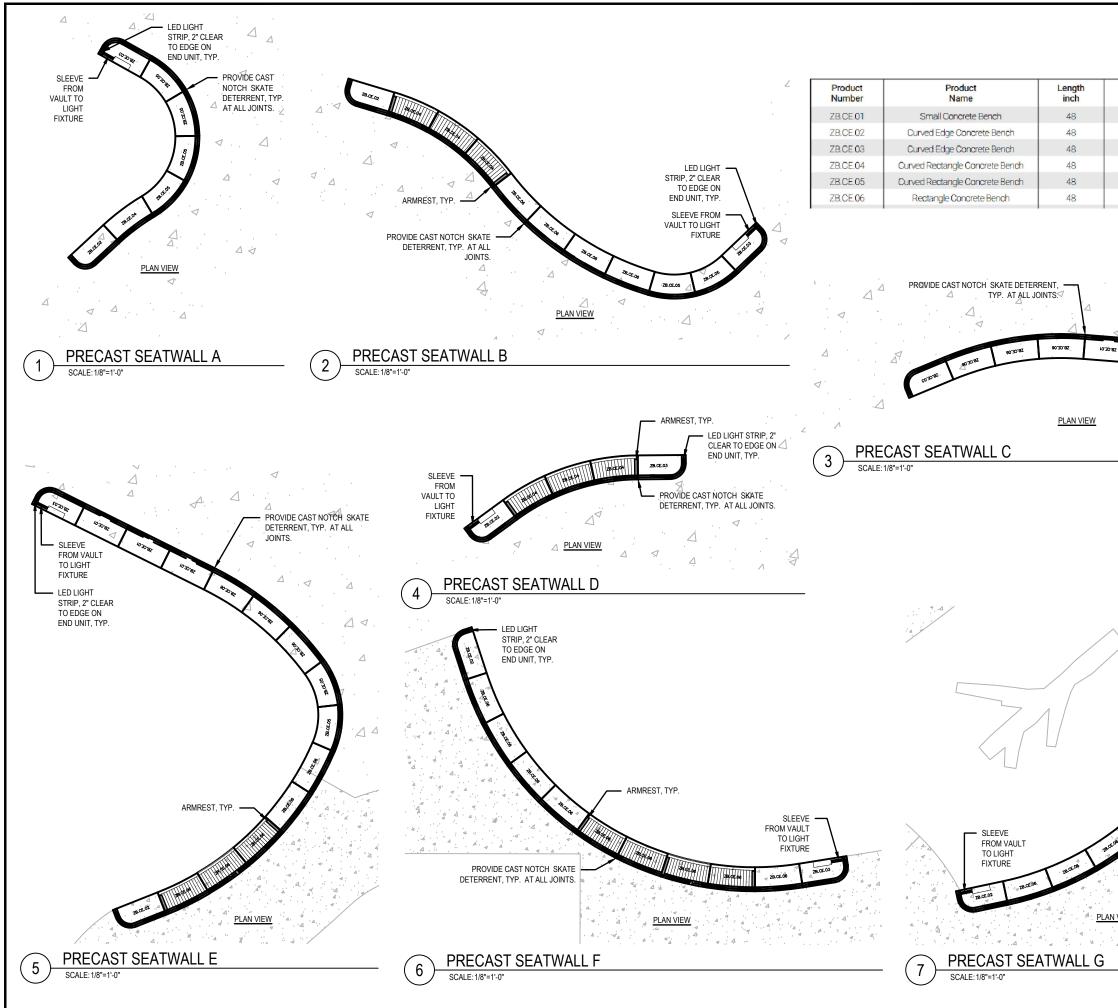

#### GRADING PLAN NOTES:

1. ALL GRADES ARE FINISH ELEVATION UNLESS NOTED OTHERWISE.

2. THE LONGITUDINAL SLOPE OF THE NEW CONCRETE SIDEWALK BELOW THE NEW PRECAST SEATWALLS SHALL BE CONSISTENT FOR THE ENTIRE LENGTH OF EACH NEW PRECAST SEATWALL. LONGITUDINAL SLOPES ARE SHOWN ON THE GRADING PLAN.