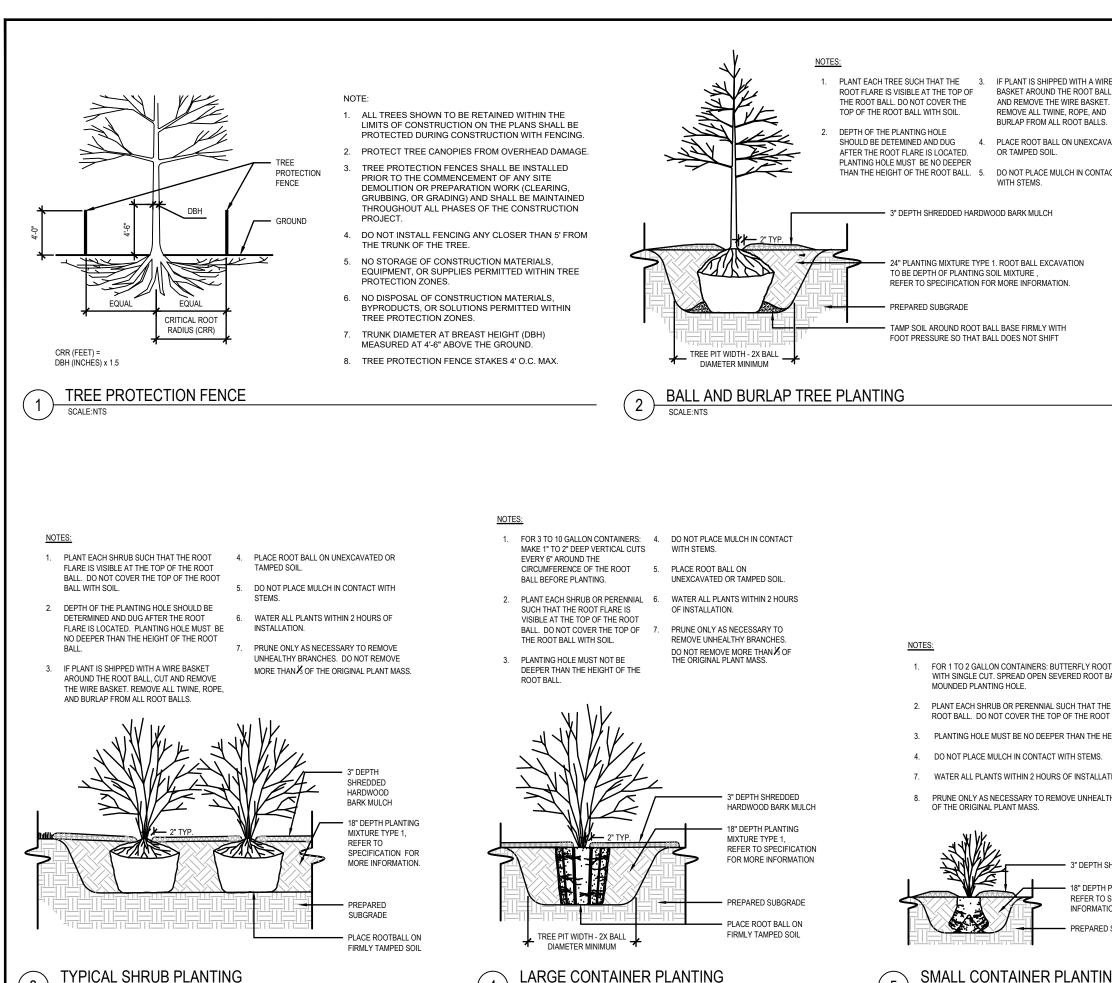

|
| n view                                                  |                                                                            | CAST NOTCH<br>ETERRENT, TYP.<br>DINTS.                       | SEAL<br>BPW CONTRACT NO.<br>9313<br>CONSULTANT'S PROJECT<br>NO.<br>2022-001                                                                                                                                                                                                                                                             |



SCALE: NTS

5

SCALE:NTS

3

SCALE:NTS

| <ol> <li>WATER ALL PLANTS WITHIN 2 HOURS</li> <li>CUT OF INSTALLATION.</li> <li>PRUNE ONLY AS NECESSARY TO<br/>REMOVE UNHEALTHY BRANCHES. DO<br/>NOT REMOVE MORE THAN % OF THE<br/>ORIGINAL PLANT MASS.</li> </ol> |                     | Sc           |            | -               |
|--------------------------------------------------------------------------------------------------------------------------------------------------------------------------------------------------------------------|---------------------|--------------|------------|-----------------|
| T