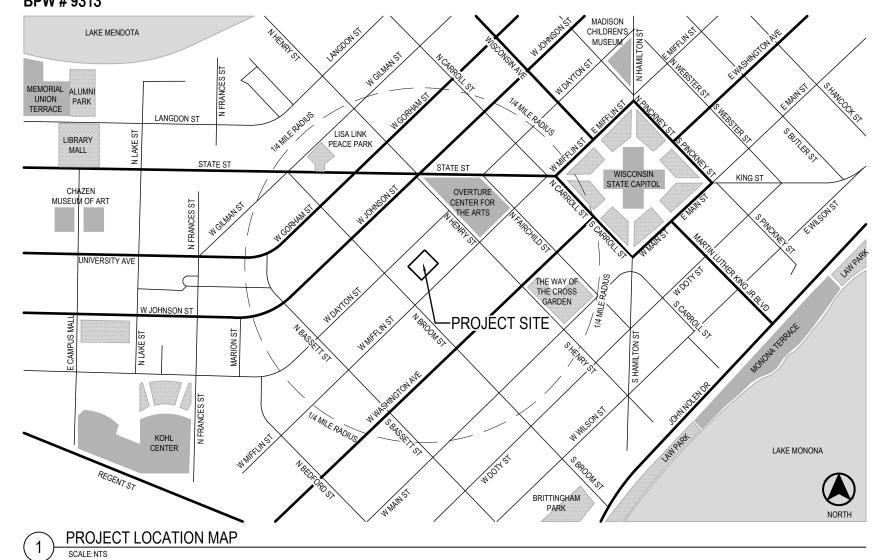

# MADISON SENIOR CENTER COURTYARD

330 WEST MIFFLIN STREET

MADISON, WI 53703

MUNIS # 12728-51-130 BPW # 9313