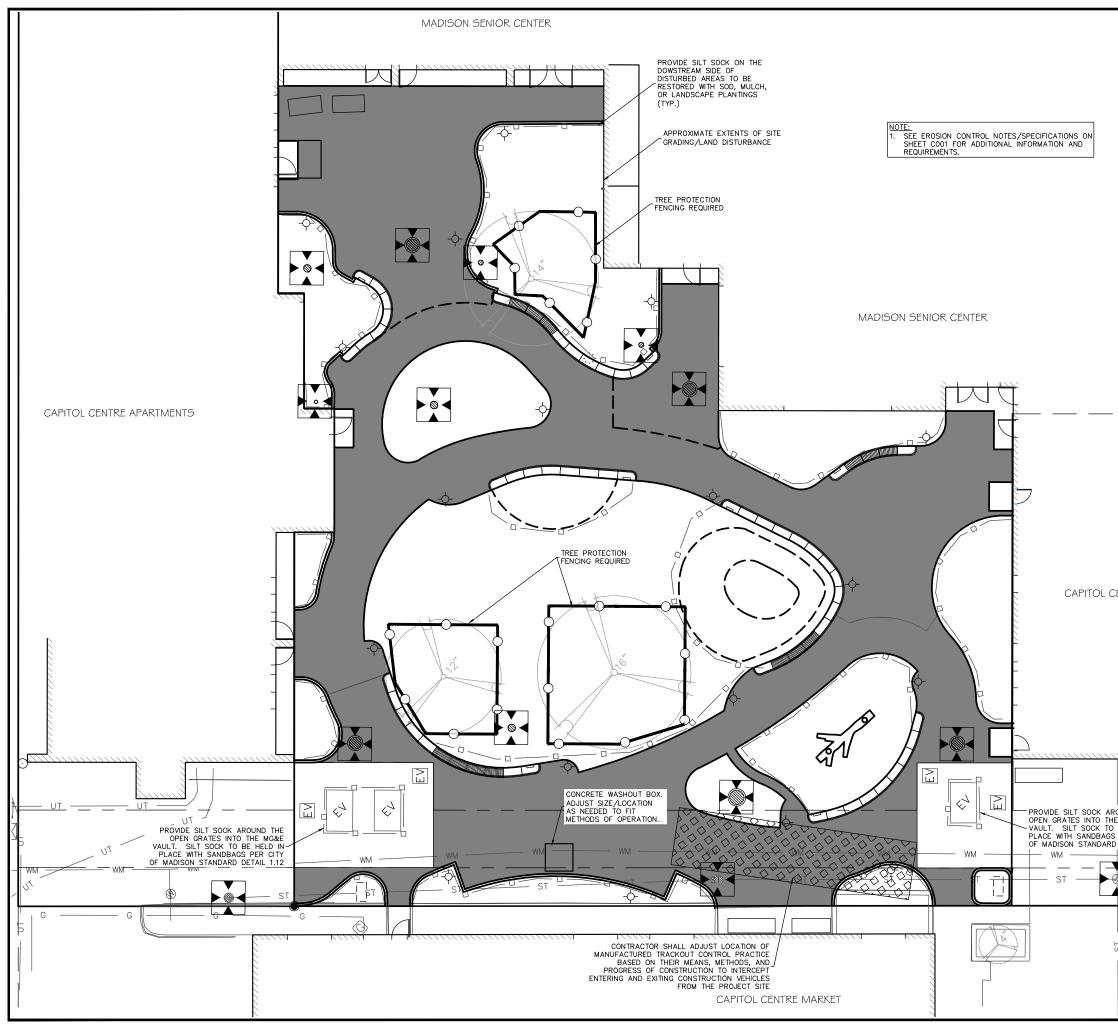

- EROSION CONTROL NOTES/SPECIFICATIONS: 1. EROSION CONTROL DEVICES AND/OR STRUCTURES SHALL BE INSTALLED INCREMENTALLY, AND PROMPTLY, DURING DEMOLITION AND REMOVAL OPERATIONS. THESE SHALL BE PROPERLY MAINTAINED FOR MAXIMUM EFFECTIVENESS UNTIL VEGETATION IS ESTABLISHED.
- 2. EROSION CONTROL IS THE RESPONSIBILITY OF THE CONTRACTOR UNTIL ACCEPTANCE OF THIS PROJECT. EROSION CONTROL MEASURES AS SHOWN SHALL BE THE MINIMUM PRECAUTIONS THAT WILL BE ALLOWED. THE CONTRACTOR SHALL BE RESPONSIBLE FOR RECORNIZING AND CORRECTING ALL EROSION CONTROL PROBLEMS THAT ARE THE RESULT OF CONSTRUCTION ACTIVITIES. ADDITIONAL EROSION CONTROL MEASURES, AS REQUESTED IN WRITING BY THE STATE OR LOCAL INSPECTORS, OR THE PROJECT ENGINEER, SHALL BE INSTALLED WITHIN 24 HOURS.
- 3. ALL EROSION CONTROL MEASURES AND STRUCTURES SERVING THE SITE MUST BE INSPECTED AT LEAST WEEKLY OR WITHIN 24 HOURS OF THE TIME 0.5 INCHES OF RAIN IS PRODUCED. ALL MAINTENANCE MILL FOLLOW AN INSPECTION WITHIN 24 HOURS. INSPECTION SCHEDULE AND RECORD KEEPING SHALL COMPLY WITH NR 216.46(9), WIS. ADM. CODE.
- 4. CONSTRUCTION ENTRANCES PROVIDE A MANUFACTURED TRACKOUT CONTROL PRACTICE AT EACH POINT OF ACCESS. INSTALL ACCORDING TO CONSINCULING ENTRANCES - PROVIDE A MANOPALIDED INACKOUT CONTROL PRACTICE AT EACH POINT OF ACCESS. INSTALL ACCORDING TO WORR STANDARD 1057, REFER TO WORR'S STORMWATER WEB PAGE OF TECHNICAL STANDARDS AT: HTTP://DNR.W.GOV/TOPIC/STORMWATER/STANDARDS/CONST\_STANDARDS.HTML. THE CONTROL PRACTICE MUST BE MAINTAINED IN A CONDITION THAT PREVENTS THE TRACKING OF MATERIAL ONTO THE PUBLIC STREET.
- 5. SOIL STOCKPILES A ROW OF SILT SOCK PLACED DOWNSLOPE AND AT LEAST 10 FEET AWAY FROM THE STOCKPILE SHALL PROTECT ALL STOCKPILES. SOIL STOCKPILES THAT ARE INACTIVE FOR MORE THAN 7 CONSECUTIVE DAYS SHALL BE STABILIZED WITH SEED & MULCH, EROSION MAT, POLYMER, OR COVERED WITH TARPS OR SIMILAR MATERIAL NO STOCKPILE SHALL BE PLACED WITHIN 20 FEET OF A DRAINAGE WAY.
- 6. DEWATERING WATER PUMPED FROM THE SITE SHALL BE TREATED BY USING A TEMPORARY SEDIMENTATION BASIN, PORTABLE DEWATERING BASIN, CEOTEXTILE BAG, OR AN EQUIVALENT DEVICE. SHOW ON THE PLAN THE ANTICIPATED LOCATIONS OF DEWATERING ACTIVITY, AND PROVIDE AN ENGINEERING DETAIL OF THE DEWATERING SYSTEM. DEVISES SHALL COMPLY WITH WONR TECHNICAL STANDARD 1061 FOUND AT: HTTE://DNR.W.GCV/TOPIC/STORTWATER/STANDARDS/CONST\_STANDARDS.HTML THIS WATER SHALL BE DISCHARGED IN A MANNER THAT DOES NOT INDUCE EROSION OF THE SITE OR ADJACENT PROPERTY.

- STORM SEWER INLETS AND CATCH BASINS PROVIDE RIGID FRAME INLET PROTECTION. INLET PROTECTION SHALL BE INSTALLED PRIOR TO THE STORM SEWER SYSTEM RECEIVING SITE RUNOFF. OTHER THAN FOR PERFORMING MAINTENANCE, THESE DEVICES SHALL NOT BE REMOVED UNTIL PROJECT-LEVEL STABILIZATION IS COMPLETE.
- 8. BUILDING AND WASTE MATERIALS SHALL BE PREVENTED FROM RUNNING-OFF THE SITE AND ENTERING WATERS OF THE STATE IN CONFORMANCE WITH NR151.12(6M).
- 9. NO SOLID MATERIAL SHALL BE DISCHARGED OR DEPOSITED INTO WATERS OF THE STATE IN VIOLATION OF CH. 30 OR 31 OF THE WISCONSIN STATE STATUTES OR 33 USC 1344 PERMITS.
- 10. EROSION CONTROL DEVICES SHALL ADHERE TO THE TECHNICAL STANDARDS FOUND AT: http://dnr.wi.gov/runoff/stormwater/techstds.htm AND COMPLY WITH ALL CITY OF MADISON CHAPTER 37 ORDINANCES AND STANDARD SPECIFICATIONS.
- 11. ALL DEBRIS TRACKED ONTO PUBLIC STREETS SHALL BE BE SWEPT OR SCRAPED CLEAN BY THE END OF EACH WORKDAY. 12. ALL BUILDING AND WASTE MATERIAL SHALL BE HANDLED PROPERLY TO PREVENT RUNOFF OF THESE MATERIALS OFF OF THE SITE.
- 13. IMMEDIATELY STABILIZE ALL FINE-GRADED DISTURBED AREAS THAT WILL REMAIN INACTIVE FOR 14 DAYS OR LONGER WITH DENSE GRADED BASE, SOD, PLANTINGS, OR SOIL TACKIFIER.