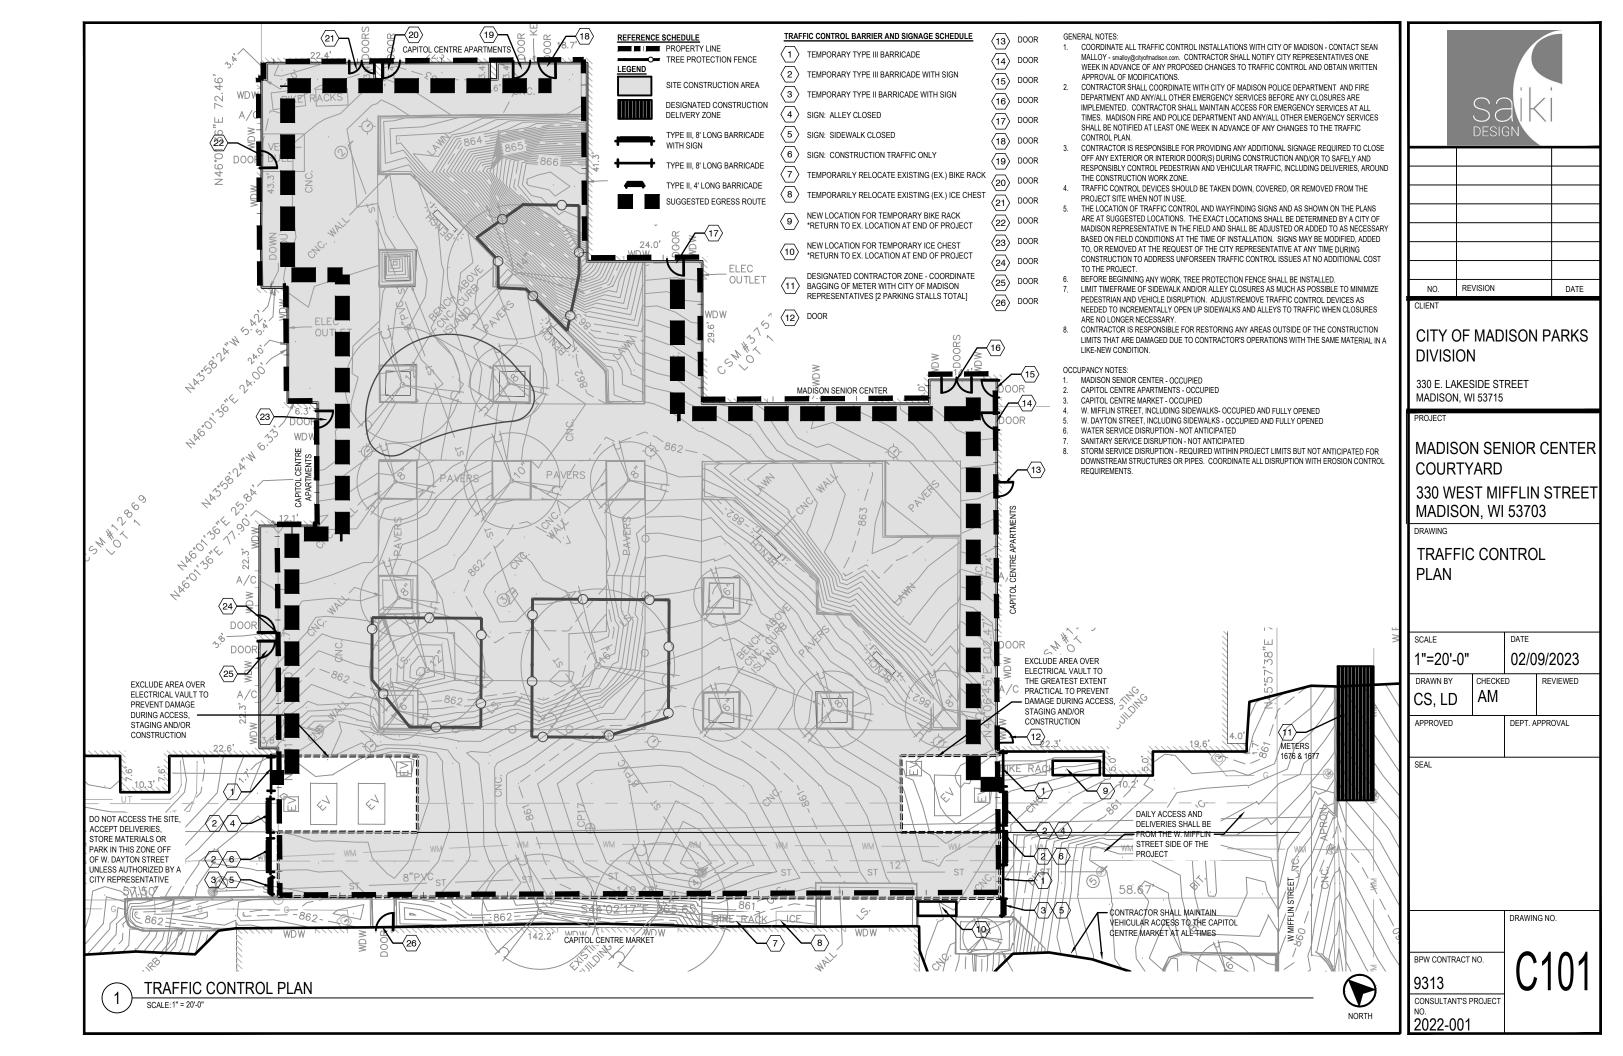

#### T000 - TITLE SHEET

C001 - CIVIL NOTES C002 - CIVIL DETAILS **C100 - EXISTING CONDITIONS** C101 - TRAFFIC CONTROL PLAN C102 - DEMOLITION PLAN C200 - GRADING PLAN C300 - LAYOUT AND MATERIALS PLAN C400 - STORM SEWER PLAN C500 - EROSION CONTROL PLAN L100 - PLANTING PLAN L200 - SITE DETAILS L201 - SITE DETAILS L202 - SITE DETAILS L203 - SITE DETAILS L204 - PRECAST SEATWALL LAYOUTS L300 - LANDSCAPE DETAILS

#### SITE PLAN NOTES:

1. TRAFFIC CONTROL SIGNAGE SHALL BE IN ACCORDANCE WITH FEDERAL, STATE, COUNTY, CITY, AND LOCAL CODE, WHICHEVER HAS JURISDICTION.

2. CITY SIDEWALK AND CURB DAMAGED IN THE COURSE OF CONSTRUCTION TO BE REPLACED PER CITY OF MADISON STANDARD SPECIFICATIONS.