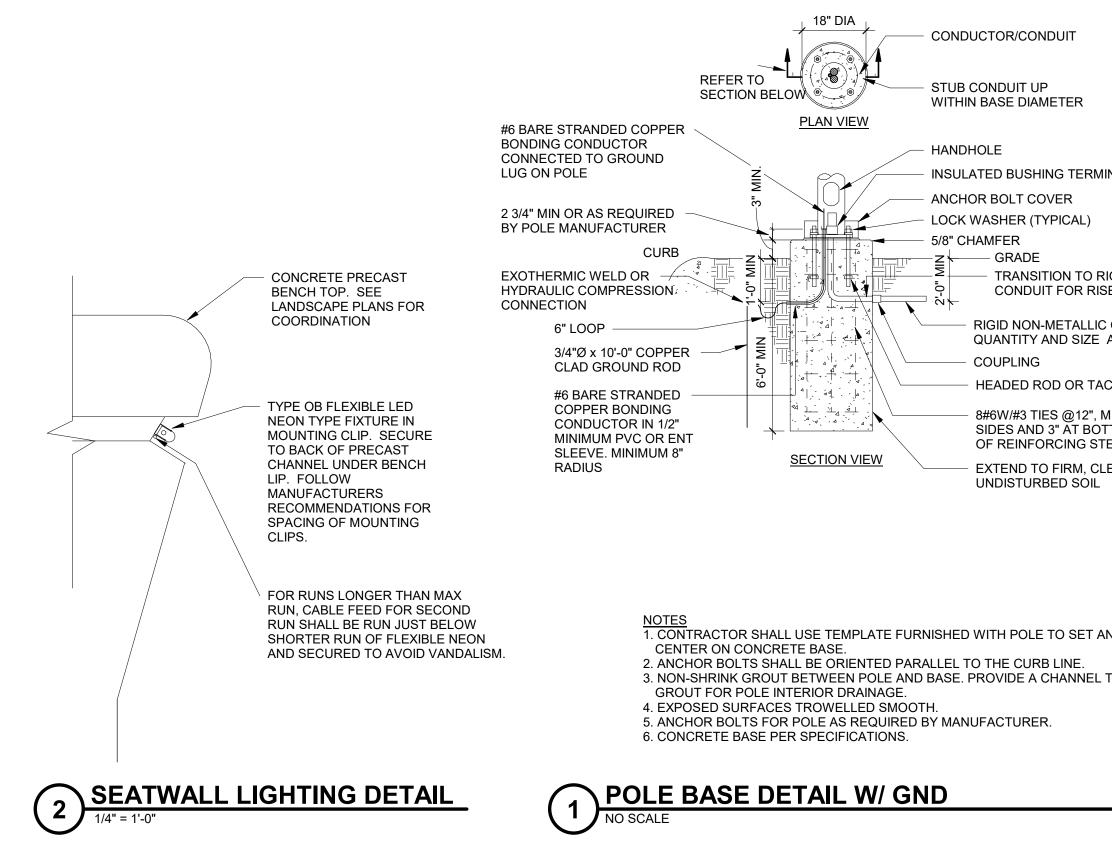

| 9313                |                                                  |                                                             |        |
|                                                          | CONSULTAN           | IT'S PROJECT                                     |                                                             |        |
|                                                          | ×0.<br>2022-0       | 001                                              |                                                             |        |
|                                                          |                     |                                                  |                                                             |        |



|                                                     |                                              | Mead & H<br>2440 Der<br>Middleton,<br>phone: 608 |                  | t        |  |
|-----------------------------------------------------|----------------------------------------------|--------------------------------------------------|------------------|----------|--|
|                                                     |                                              |                                                  |                  |          |  |
|                                                     |                                              |                                                  |                  |          |  |
|