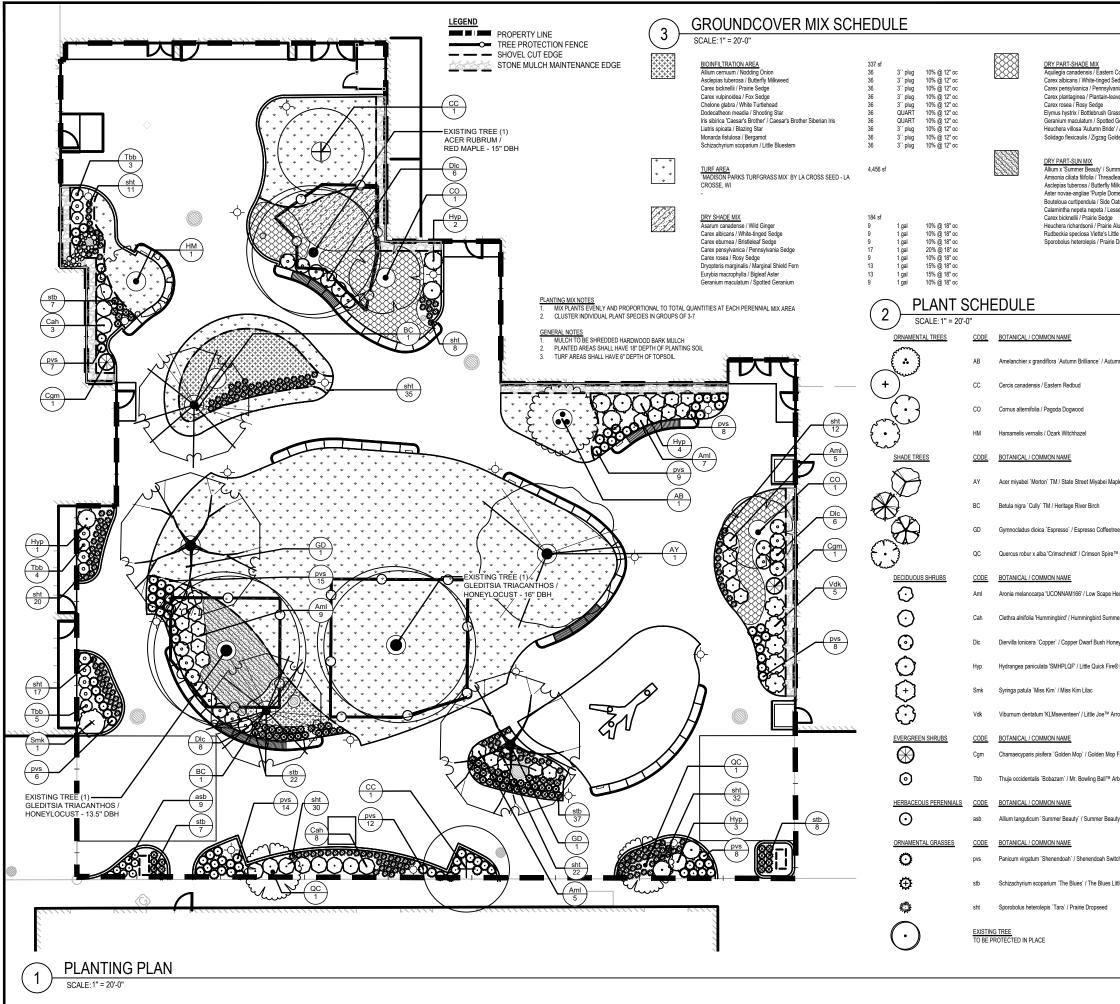

|
|                                                                                  |    |                        |                                                 | DRAWING N                                                                      | 10.             |
|                                                                                  |    | BPW CONTR              | ACT NO.                                         | C <sup>F</sup>                                                                 | 500             |
| 0 10 20 NORTH                                                                    |    |                        | t's project                                     |                                                                                |                 |



|                                       | 004.4  |       |              |
|---------------------------------------|--------|-------|--------------|
| - · · · ·                             | 664 sf |       |              |
| rn Columbine                          | 31     | 1 gal | 10% @ 18" oc |
| 1 Sedge                               | 47     | 1 gal | 15% @ 18" oc |
| Ivania Sedge                          | 31     | 1 gal | 10% @ 18" oc |
| leaved Sedge                          | 47     | 1 gal | 15% @ 18" oc |
| 5                                     | 31     | 1 gal | 10% @ 18" oc |
| Grass                                 | 31     | 1 gal | 10% @ 18" oc |
| ed Geranium                           | 31     | 1 gal | 10% @ 18" oc |
| de' / Autumn Bride Hairy Alumroot     | 31     | 1 gal |