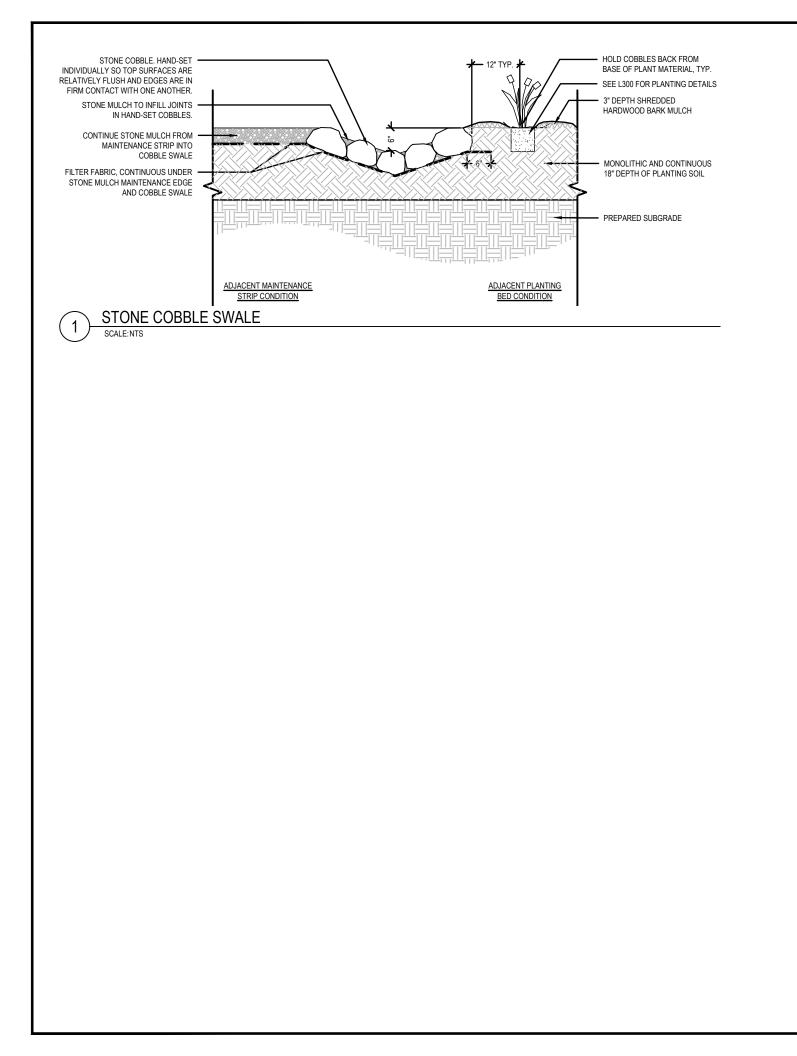

#### GRADING PLAN NOTES:

1. ALL GRADES ARE FINISH ELEVATION UNLESS NOTED OTHERWISE.

2. THE LONGITUDINAL SLOPE OF THE NEW CONCRETE SIDEWALK BELOW THE NEW PRECAST SEATWALLS SHALL BE CONSISTENT FOR THE ENTIRE LENGTH OF EACH NEW PRECAST SEATWALL. LONGITUDINAL SLOPES ARE SHOWN ON THE GRADING PLAN.